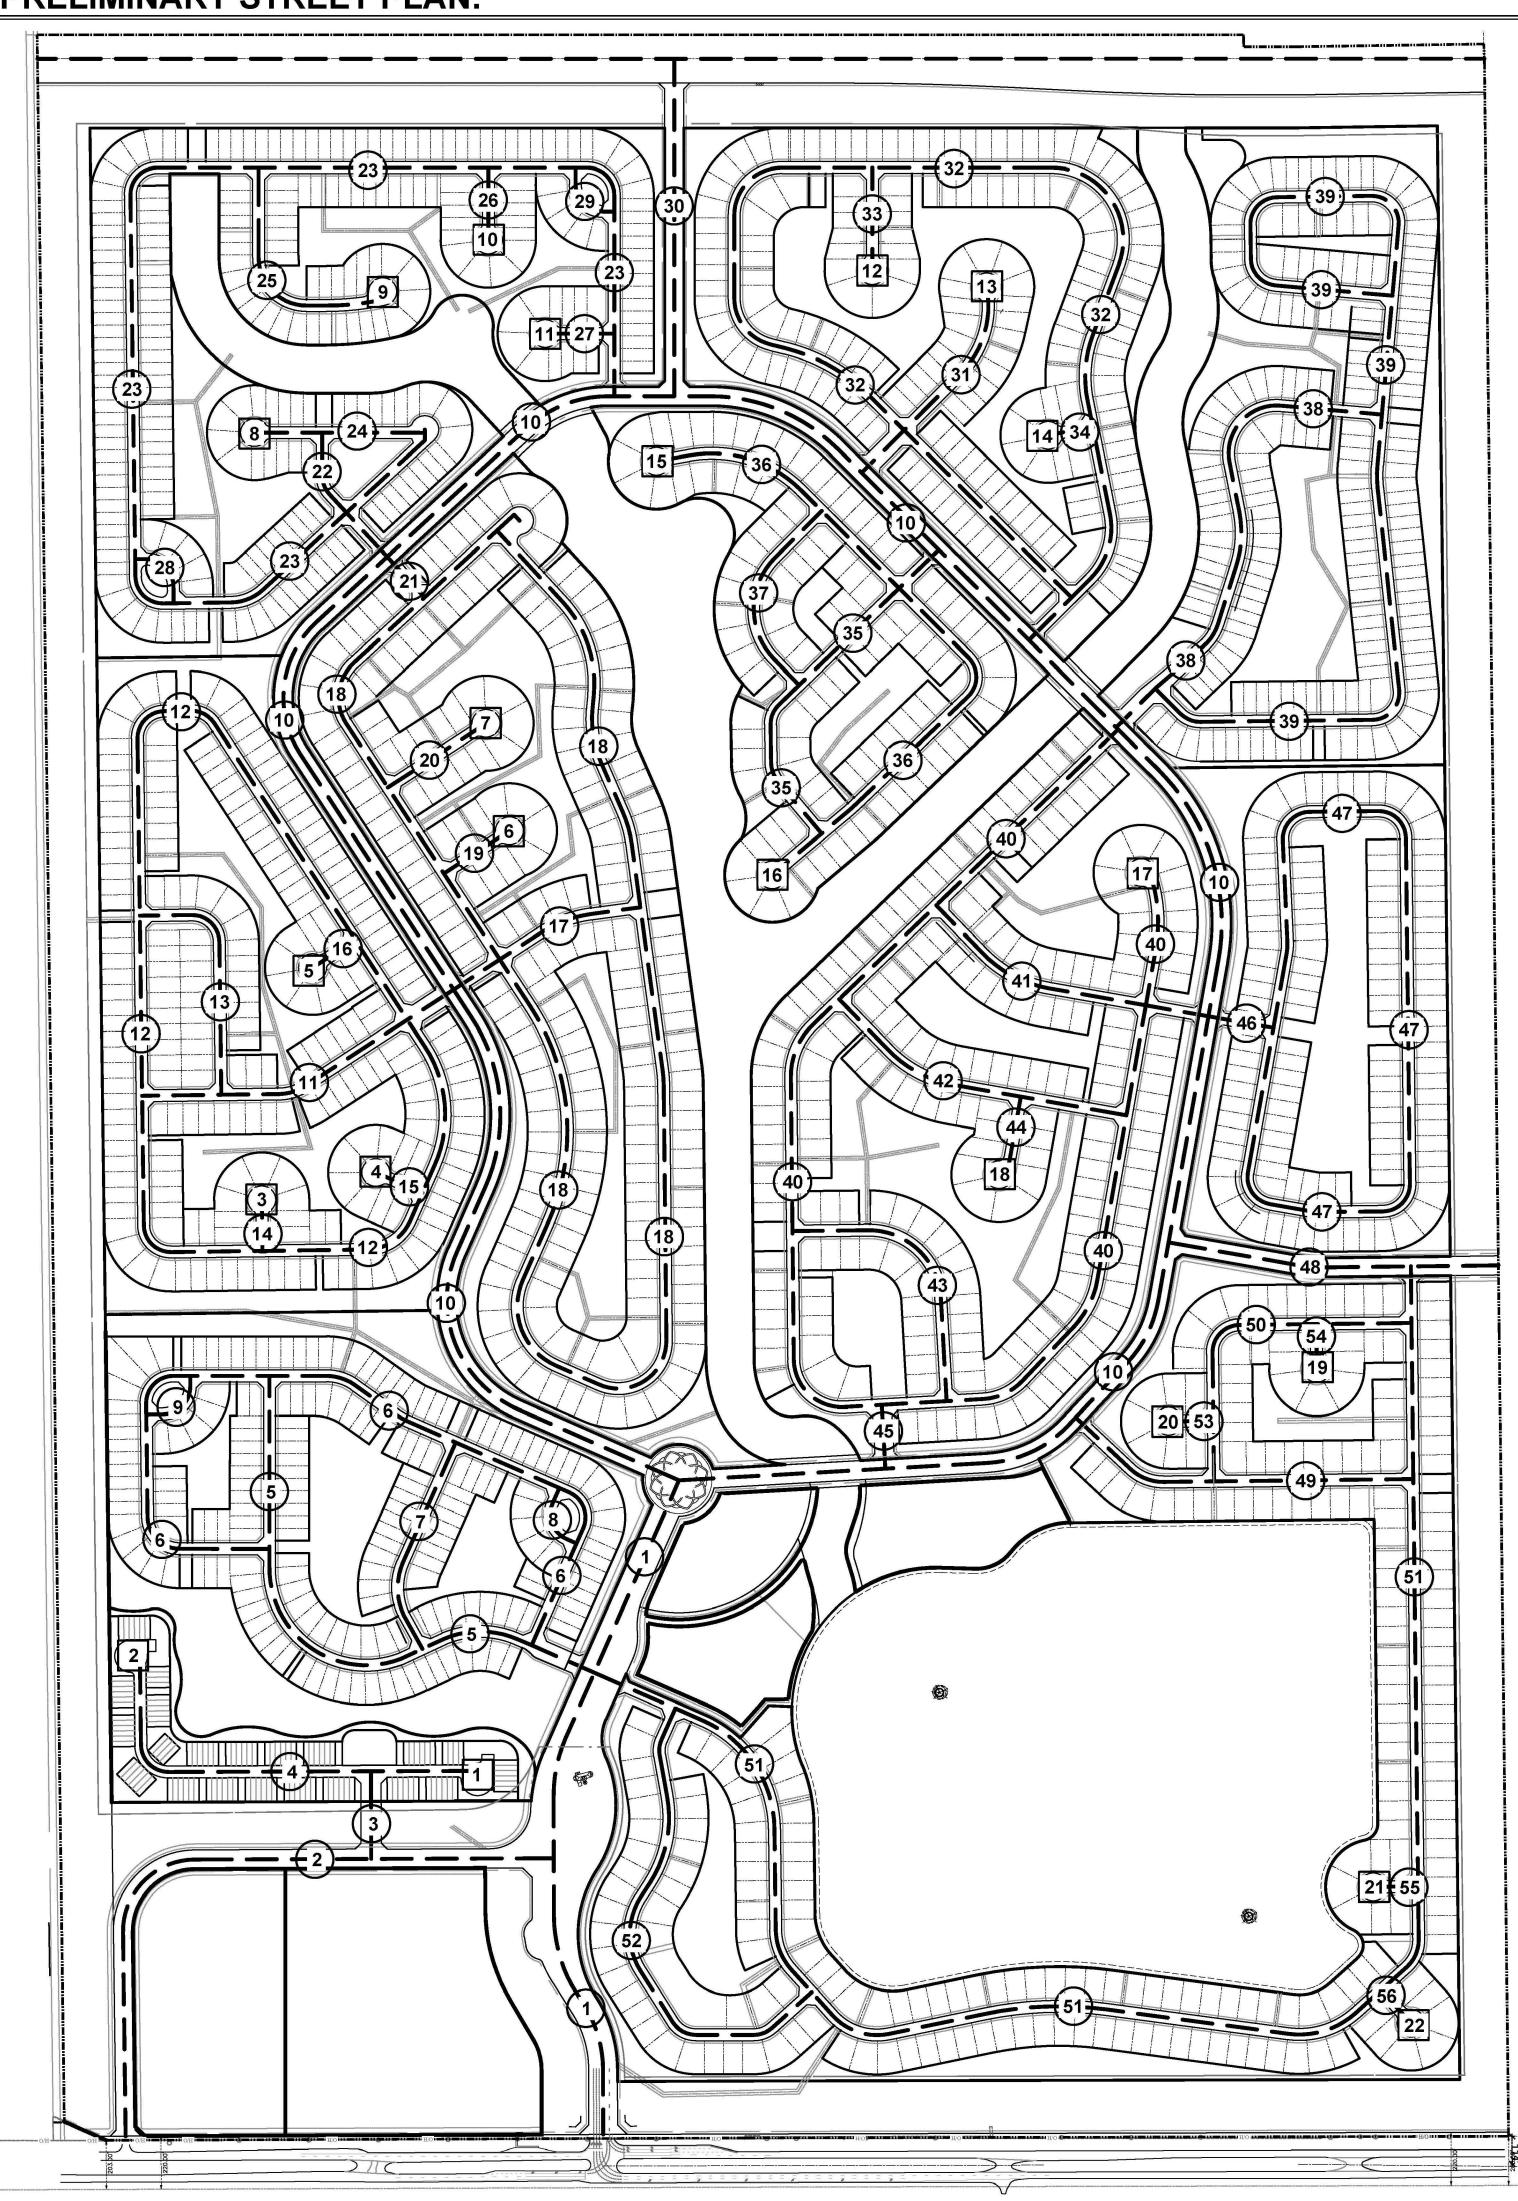

## LOCAL STREET DATA:

PUD CUL-DE-SAC CALCULATION **56 LOCAL STREETS** 40% OF 56 STREETS = 22.4 CUL-DE-SACS ALLOWED 22 CUL-DE-SACS PROVIDED

## CONCEPTUAL STREET LAYOUT PLAN FOR HIGHLAND DUNES PUD IS FOR INFORMATIONAL USES ONLY.

CUL-DE-SAC OR DEAD END

Urban Planning & Design Landscape Architecture Communication Graphics

The Offices at City Place 477 S. Rosemary Ave., Suite 225 West Palm Beach, FL 33401 561.366.1100 FAX 561.366.1111 www.udkstudios.com #LCC000035